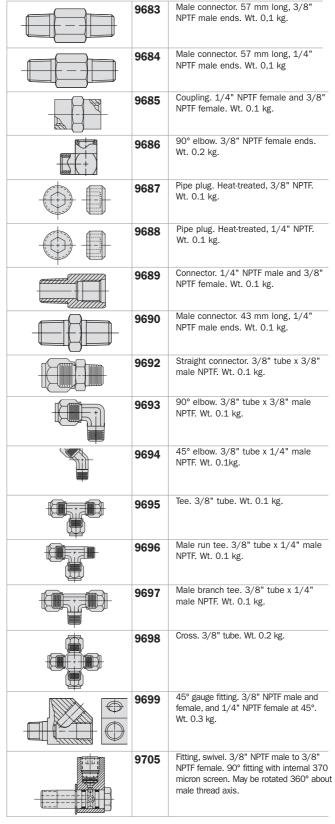

## **700 bar**Power Team fittings: All applications.

| <br>9190 | Hyd. tubing. 3/8" O.D. x .065" wall, 15,3 m. (10 pieces 1,53 m long.) Wt. 5,5 kg.                                                              |
|----------|------------------------------------------------------------------------------------------------------------------------------------------------|
| 9670     | Tee adapter. For installing gauge<br>between pump and hose coupling. Has<br>1/4" and 3/8" NPTF female and 3/8"<br>NPTF male ports. Wt. 0,2 kg. |
| 9671     | Double tee adapter. Permits use of more than one cylinder in series with one pump. Three 3/8" NPTF female ports. Wt. 0,5 kg.                   |
| 9672     | Service tee. Two 3/8" NPTF female internal, one 3/8" NPTF male external. Wt. 0.3 kg.                                                           |
| 9673*    | Swivel connector. 3/8" NPSM male, 1/4" NPSM female. Wt. 0,1 kg.                                                                                |
| 9674     | Male connector. 43 mm long, 1/4" x 3/8" NPTF. Wt. 0,1 kg.                                                                                      |
| 9675*    | Swivel connector. 3/8" NPTF male, 3/8" NPSM female. Wt. 0,1 kg.                                                                                |
| 9676*    | Swivel connector. 1/4" NPTF male, 3/8" NPSM female. Wt. 0,1 kg.                                                                                |
| 9677*    | 45° swivel connector. 3/8" NPTF male, 3/8" NPSM female. Wt. 0,1 kg.                                                                            |
| 9678     | 45° fitting. Used when mounting gauge at an angle on connection such as 9670. Male and female 1/4" NPTF ends. Wt. 0,1 kg.                      |
| 9679     | Connector. 1/4" NPTF female and 3/8" NPTF male. Wt. 0.1 kg.                                                                                    |
| 9680     | Coupling. Both ends 3/8" NPTF female. Wt. 0.1 kg.                                                                                              |
| 9681     | Street elbow. Male and female 3/8" NPTF ends. Wt. 0,1 kg.                                                                                      |
| 9682     | Male connector. 43 mm long, 3/8" NPTF male ends. Wt. 0,1 kg.                                                                                   |